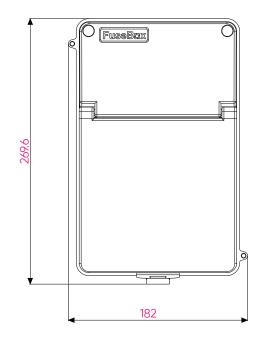

|
|--------------|-----------------------------------------------------------|
| A65E06MWH    | IP65 WHITE ENC 6MOD BUSBAR , N CABLE AND ACC PACK         |
| A65GRAWH     | IP65 GARAGE UNIT 63A 30MA RCD 6A/16A MCBS WHITE BD        |
| A65GRAXWH    | IP65 GARAGE UNIT 63A 30MA RCD 6A/16A MCBS T2 SPD WHITE BD |



| Product Code | Description                                              |
|--------------|----------------------------------------------------------|
| A65E06MGY    | IP65 GREY ENC 6MOD BUSBAR , N CABLE AND ACC PACK         |
| A65GRAGY     | IP65 GARAGE UNIT 63A 30MA RCD 6A/16A MCBS GREY BD        |
| A65GRAXGY    | IP65 GARAGE UNIT 63A 30MA RCD 6A/16A MCBS T2 SPD GREY BD |
| AEV32AXBDGY  | IP65 100A MS 32A MINI RCBO BD T2 SPD GREY                |

#### **Dimensions**