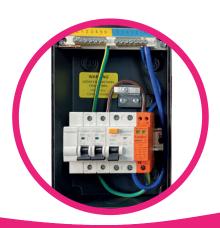

### **Design Features**

- Robust 6 module IP65 aluminium enclosure available in white (RAL9002) or grey (RAL7021).
- Extra height enclosure, making it ideal for standard RCBOs and AFDDs ensuring plenty of internal space to route cables.
- Complete with tail clamp which can be fitted in two positions depending on configuration and removeable din rail making first fix easy.
- Empty enclosures are supplied with neutral cable and busbar allowing the installer to configure on site and populate with FuseBox devices of their choice.
- ☑ Base and front cover can be sealed with wire tag for security and drop down lid to ensure IP65 rating.
- Designed for external and internal use.

### **IP65 Aluminium 6 Module Enclosure**

The FuseBox range of enclosures offers a practical solution for commercial, industrial, and where required domestic installations.

| Product Code | Description                                               |
|--------------|-----------------------------------------------------------|
| A65E06MWH    | IP65 WHITE ENC 6MOD BUSBAR , N CABLE AND ACC PACK         |
| A65GRAWH     | IP65 GARAGE UNIT 63A 30MA RCD 6A/16A MCBS WHITE BD        |
| A65GRAXWH    | IP65 GARAGE UNIT 63A 30MA RCD 6A/16A MCBS T2 SPD WHITE BD |