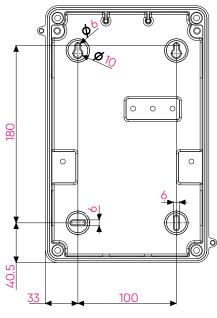

|
|--------------|-----------------------------------------------------------|
| A65E06MWH    | IP65 WHITE ENC 6MOD BUSBAR , N CABLE AND ACC PACK         |
| A65GRAWH     | IP65 GARAGE UNIT 63A 30MA RCD 6A/16A MCBS WHITE BD        |
| A65GRAXWH    | IP65 GARAGE UNIT 63A 30MA RCD 6A/16A MCBS T2 SPD WHITE BD |



| Product Code | Description                                              |
|--------------|----------------------------------------------------------|
| A65E06MGY    | IP65 GREY ENC 6MOD BUSBAR , N CABLE AND ACC PACK         |
| A65GRAGY     | IP65 GARAGE UNIT 63A 30MA RCD 6A/16A MCBS GREY BD        |
| A65GRAXGY    | IP65 GARAGE UNIT 63A 30MA RCD 6A/16A MCBS T2 SPD GREY BD |
| AEV32AXBDGY  | IP65 100A MS 32A MINI RCBO BD T2 SPD GREY                |

#### **Dimensions**