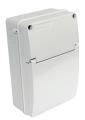

### IP65 Aluminium 6 Module Enclosure

The FuseBox range of enclosures offers a practical solution for commercial, industrial, and where required domestic installations.

### **Design Features**

- Robust 6 module IP65 aluminium enclosure available in white (RAL9002) or grey (RAL7021).
- Extra height enclosure, making it ideal for standard RCBOs and AFDDs ensuring plenty of internal space to route cables.
- Complete with tail clamp which can be fitted in two positions depending on configuration and removeable din rail making first fix easy.
- Empty enclosures are supplied with neutral cable and busbar allowing the installer to configure on site and populate with FuseBox devices of their choice.
- ☑ Base and front cover can be sealed with wire tag for security and drop down lid to ensure IP65 rating.
- Designed for external and internal use.