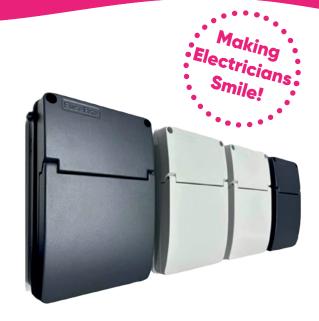

### IP65 Aluminium 6 Module Enclosure

The FuseBox range of enclosures offers a practical solution for commercial, industrial, and where required domestic installations.

### **Design Features**

- Robust 6 module IP65 aluminium enclosure available in white (RAL9002) or grey (RAL7021).
- Extra height enclosure, making it ideal for standard RCBOs and AFDDs ensuring plenty of internal space to route cables.
- Complete with tail clamp which can be fitted in two positions depending on configuration and removeable din rail making first fix easy.
- Empty enclosures are supplied with neutral cable and busbar allowing the installer to configure on site and populate with FuseBox devices of their choice.
- ☑ Base and front cover can be sealed with wire tag for security and drop down lid to ensure IP65 rating.
- Designed for external and internal use.

### **IP65 Aluminium 6 Module Enclosure**

The FuseBox range of enclosures offers a practical solution for commercial, industrial, and where required domestic installations.

| Product Code | Description                                               |
|--------------|-----------------------------------------------------------|
| A65E06MWH    | IP65 WHITE ENC 6MOD BUSBAR , N CABLE AND ACC PACK         |
| A65GRAWH     | IP65 GARAGE UNIT 63A 30MA RCD 6A/16A MCBS WHITE BD        |
| A65GRAXWH    | IP65 GARAGE UNIT 63A 30MA RCD 6A/16A MCBS T2 SPD WHITE BD |