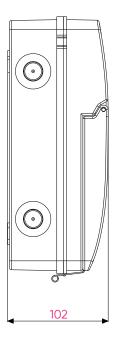

|
|--------------|-----------------------------------------------------------|
| A65E06MWH    | IP65 WHITE ENC 6MOD BUSBAR , N CABLE AND ACC PACK         |
| A65GRAWH     | IP65 GARAGE UNIT 63A 30MA RCD 6A/16A MCBS WHITE BD        |
| A65GRAXWH    | IP65 GARAGE UNIT 63A 30MA RCD 6A/16A MCBS T2 SPD WHITE BD |



| Product Code | Description                                              |
|--------------|----------------------------------------------------------|
| A65E06MGY    | IP65 GREY ENC 6MOD BUSBAR , N CABLE AND ACC PACK         |
| A65GRAGY     | IP65 GARAGE UNIT 63A 30MA RCD 6A/16A MCBS GREY BD        |
| A65GRAXGY    | IP65 GARAGE UNIT 63A 30MA RCD 6A/16A MCBS T2 SPD GREY BD |
| AEV32AXBDGY  | IP65 100A MS 32A MINI RCBO BD T2 SPD GREY                |

#### **Dimensions**