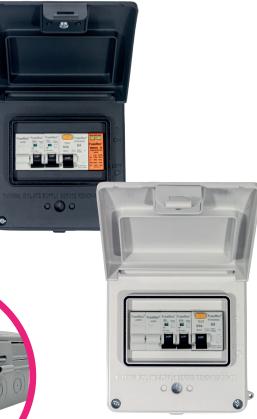

### **IP65 Aluminium 6 Module Enclosure**

The FuseBox range of enclosures offers a practical solution for commercial, industrial, and where required domestic installations.

| Product Code | Description                                               |
|--------------|-----------------------------------------------------------|
| A65E06MWH    | IP65 WHITE ENC 6MOD BUSBAR , N CABLE AND ACC PACK         |
| A65GRAWH     | IP65 GARAGE UNIT 63A 30MA RCD 6A/16A MCBS WHITE BD        |
| A65GRAXWH    | IP65 GARAGE UNIT 63A 30MA RCD 6A/16A MCBS T2 SPD WHITE BD |

| Product Code | Description                                              |
|--------------|----------------------------------------------------------|
| A65E06MGY    | IP65 GREY ENC 6MOD BUSBAR , N CABLE AND ACC PACK         |
| A65GRAGY     | IP65 GARAGE UNIT 63A 30MA RCD 6A/16A MCBS GREY BD        |
| A65GRAXGY    | IP65 GARAGE UNIT 63A 30MA RCD 6A/16A MCBS T2 SPD GREY BD |
| AEV32AXBDGY  | IP65 100A MS 32A MINI RCBO BD T2 SPD GREY                |